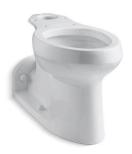

# **Barrington™ Comfort Height®**

Elongated chair height toilet bowl K-4305

#### **Features**

Please see K-3578 series toilets for full details.



Codes/Standards ASME A112.19.2/CSA B45.1

# **KOHLER® One-Year Limited Warranty**

See website for detailed warranty information.

## **Available Colors/Finishes**

Color tiles intended for reference only.

| Color | Code | Description  |
|-------|------|--------------|
|       | 0    | White        |
|       | 96   | Biscuit      |
|       | 47   | Almond       |
|       | 7    | Black Black™ |





## **Barrington™ Comfort Height®**

Elongated chair height toilet bowl K-4305

No image available. This product is a component and not intended to be a standalone installation.

#### **Technical Information**

All product dimensions are nominal.

Toilet type: Two-piece, Floor-mount

Waste Outlet: Wall

Flush type: Pressure Lite® Trap passageway: 2-1/8" (54 mm)

Water Consumption

Full: 1 gpf